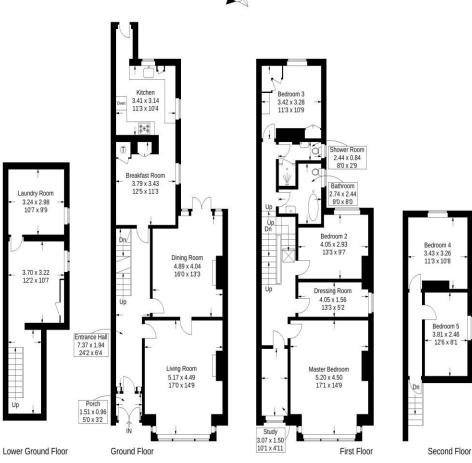

### In Brief

Fry & Kent is delighted to market for sale for the first time in almost 30 years, this IMPOSING Edwardian semidetached residence located within the desirable Craneswater & Eastern Parade CONSERVATION Area a short walk from Canoe Lake and Southsea seafront. Enhanced by its wide square bay windows and gated forecourt, this SUBSTANTIAL family home must be seen to appreciate the size and flexibility of the accommodation comprising; recessed entrance BEAUTIFUL reception hall, living room, dining room, breakfast room and fitted kitchen complete with integrated appliances on the ground floor. The split level first floor features a master bedroom with an adjoining DRESSING room, two further double bedrooms, lovely family bathroom, separate shower room and study whilst there are a further two double bedrooms on the second floor. The BASEMENT provides two areas, one used as a laundry room. Externally, there is a side gate access to the rear garden which has been LANDSCAPED and features a raised decked terrace ideal for alfresco dining and entertaining. Early Viewing strongly advised to avoid disappointment.

### Whitwell Road, Southsea

Approximate Gross Internal Area = 223.4 sq m / 2405 sq ft

This plan is for layout guidance only. Not drawn to scale unless stated. Windows and door openings are approximate. Whilst every care is taken in the preparation of this plan, please check all dimensions shapes and comp